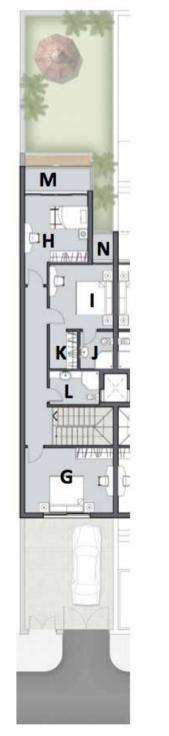

# LAGOON FLOATING VILLINO - C

## TOTAL B.U.A 195 m2

| А | Reception      | 3.10x2.50        |
|---|----------------|------------------|
| В | Living/Dinning | 6.30x5.30        |
| С | Kitchen        | 3.50x2.80        |
| D | Nanny          | 3.00x2.25        |
| Е | Bathroom       | 1.60x1.90        |
| F | Terrace        | 6.45x1.85        |
| G | Living         | 2.00x5.44        |
| Н | Bedroom        | 3.10x3.40        |
| 1 | Bathroom       | 1.50x1.90        |
| J | Bedroom        | 3.10x3.20        |
| К | Bathroom       | 2.00x1.60        |
| L | Terrace        | 1.35x1.00        |
| Μ | M.Bedroom      | 3.10x2.95        |
| Ν | Bathroom       | 2.00x1.50        |
| 0 | Terrace        | 1.00x3.00        |
| Р | Bedroom        | 3.10x2.95        |
| Q | Bathroom       | 1.90x1.50        |
| R | Living         | 1.80x4.55        |
| S | Bathroom       | 2.60x1.00        |
| T | Roof           | 65m <sup>2</sup> |
|   |                |                  |