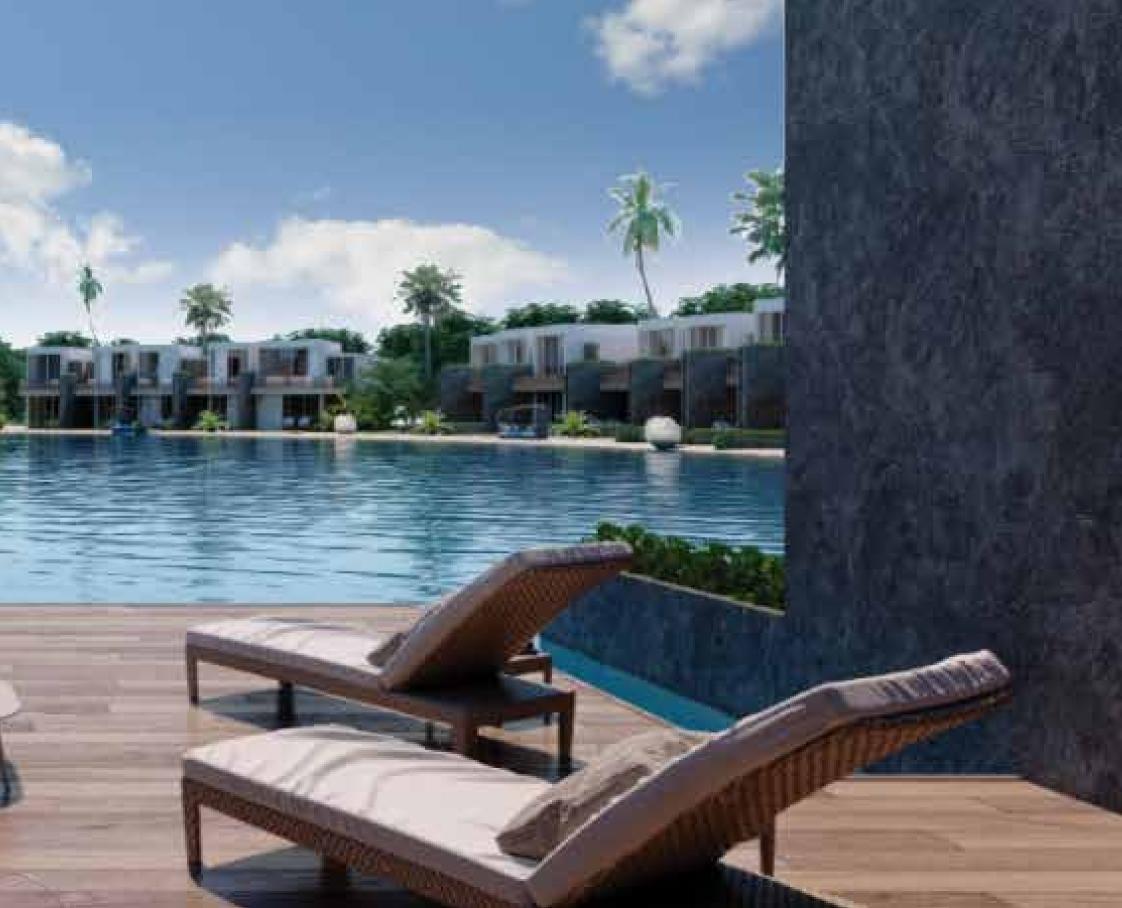

# Total B.U.A : 82.5 + 82.5 = 165 m2

# Ground floor : 82 m2

| А | Living         | 6.70x3.15         |
|---|----------------|-------------------|
| В | Dinning        | 3.30x3.30         |
| С | Kitchen        | 2.80x2.40         |
| D | Nanny          | 2.30x2.00         |
| E | Bathroom       | 2.30x1.10         |
| F | Bathroom       | 0.90x2.20         |
| G | Terrace        | 6.85x2.50         |
| Н | Private graden | 130m <sup>2</sup> |

## First floor : 82 m2

| А | Living    | 3.30x3.60 |
|---|-----------|-----------|
| В | Bedroom   | 3.30x2.75 |
| С | Bathroom  | 2.10x1.70 |
| D | M.Bedroom | 3.30x3.70 |
| Е | Bathroom  | 2.10x1.70 |
| F | Terrace   | 3.45x1.20 |
| G | Bedroom   | 3.30x3.20 |
| Н | Bathroom  | 2.10x1.70 |







FULLY FINISHED VILLA S WITH MAGICAL LAGOON VIEW







A PROJECT BY