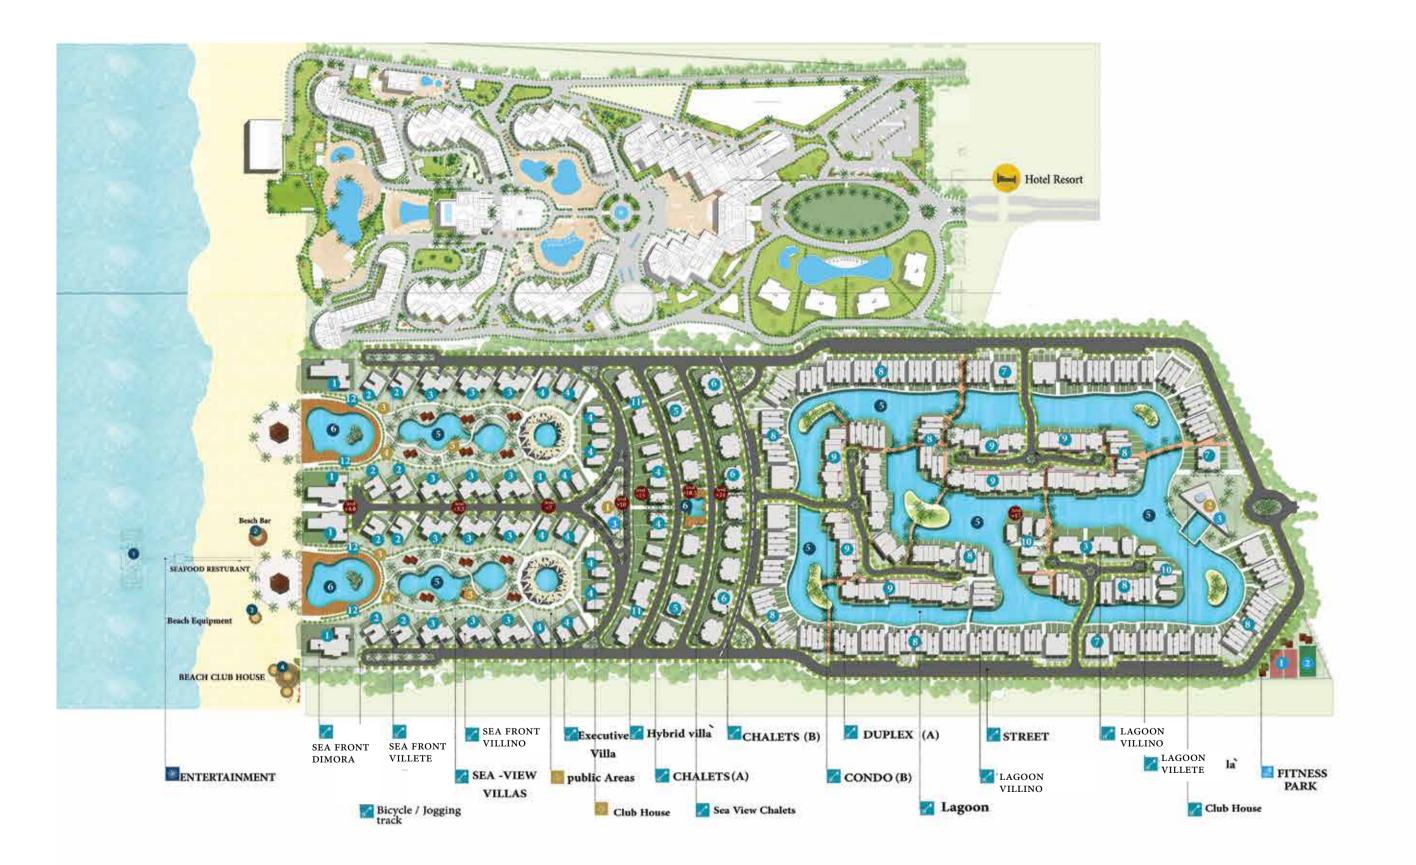

# MASTERPLAN

## CLEOPATRA LUXURY RESORT

- TOTAL AREA 175.074 M2 41.7 Acres
- # Hotel Resort 5 STAR
- Total Capacity 346 Rooms in different types
- · There are arena- kids club-snacks bar-gym -spa-club lounge relex pool -animation pools- salty pool-kids club pool

### SMERALDA BAY-MARSA MATROUH

## Main Information

- · length of SMERALDA&LUXURY RESORT beach 511 M
- TOTAL AREA 222500 m2 ach Road Dept Depth 814 M A percent of footprint 19.5% BEACH 130M 992M 276M A percent of Landscape area 52% CHFF 412M 883M 107M No, of swimming pools/ Lagoons 14 ISLAND 513M 455M 429M Depth of the heach 130 M
- BUILDINGS Villa (A) > Villa (B) Hybrid villa # Executive Villa 5 CHALET (A)

6 CHALET (B)

| 7 DUPLEX/ CONDO (A) |
|---------------------|
| 8 TOWN HOUSES       |
| 9 CONDO (B-C-D-E-F) |
| 10 Executive Villa  |
| 11 Hybrid villa     |
| 12 CABANAS          |

## PUBLIC AREAS

CLUB HOUSE Retail Shops KIDS CLUB WELLNESS SPA RESTAURANTS & CAFES

Swimming Pools Lounges Gym

### ENTERTAINMENTS 義

1 FLOATING RESTAURANT & LOUNGE 4 BEACH CLUB HOUSE 2 BEACH BAR 5 Lagoons / Swimming Pools 3 BEACH PARK

- **3 GENERATOR PLANT**
- # MAINTENANCE SHOPS

SMERALDA BAYS OFFERS THE WIDEST RANGE OF UNITS AREAS AVAILABLE IN THE NORTH COAST, FROM FUNCTIONAL AND SMART 45 SQM CONDOS TO 500 SQM BEACH FRONT LUXURY VILLAS, ALL WITH PRIVATE SEA VIEW, LAGOON VIEW, GARDENS AND GREEN AREA, SWIMMING POOLS, WALKING PATHS ACROSS LAVISH GREEN AND BLUE WATERS. It'S A 4TH GENERATION RESORT IN TERMS OF FACILITIES WITH A STRONG SENSE AND ENGAGEMENT WITH NATURE FEATURING : DESIGNS INSPIRED FROM NATURE PANORAMIC SEA VIEW FROM UNITS SMART HOMES ECO- FRIENDLY RESORT