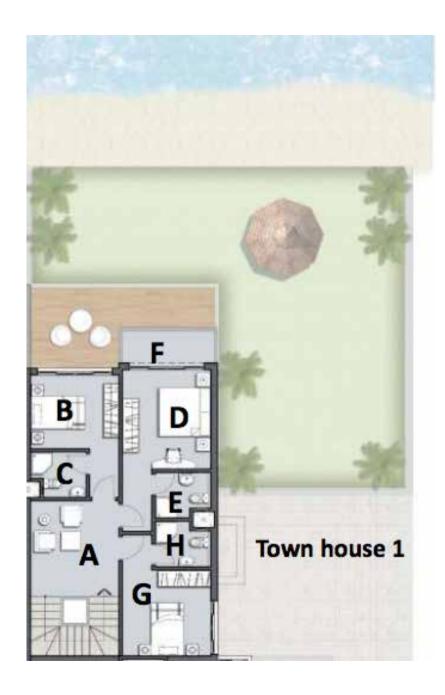

# LAGOON FLOATING VILLINO - A

## TOTAL B.U.A 195 m2

| ^ | Entrenes              | 2 00.2 50         |
|---|-----------------------|-------------------|
| A | Entrance              | 2.00x3.50         |
| В | Dinning\reception     | 4.60x8.60         |
| С | Kitchen               | 2.50x3.35         |
| D | Toilet                | 1.30x1.80         |
| E | Terrace               | 3.45x2.60         |
| F | Garage                | 4.60x4.55         |
| G | Bedroom               | 4.60x4.35         |
| Н | Bedroom               | 3.20x3.10         |
| 1 | M.Bedroom             | 3.30x3.35         |
| J | Bathroom              | 1.75x1.90         |
| Κ | Dressing              | 1.40x2.05         |
| L | Bathroom              | 1.80x2.65         |
| Μ | Terrace               | 3.35x1.00         |
| Ν | terrace               | 1.15x1.50         |
| 0 | Living                | 4.00x4.25         |
| Р | bathroom              | 1.15x2.25         |
| Q | terrace+Jacuzzi       | 49 m <sup>2</sup> |
| R | Greens Variable areas |                   |