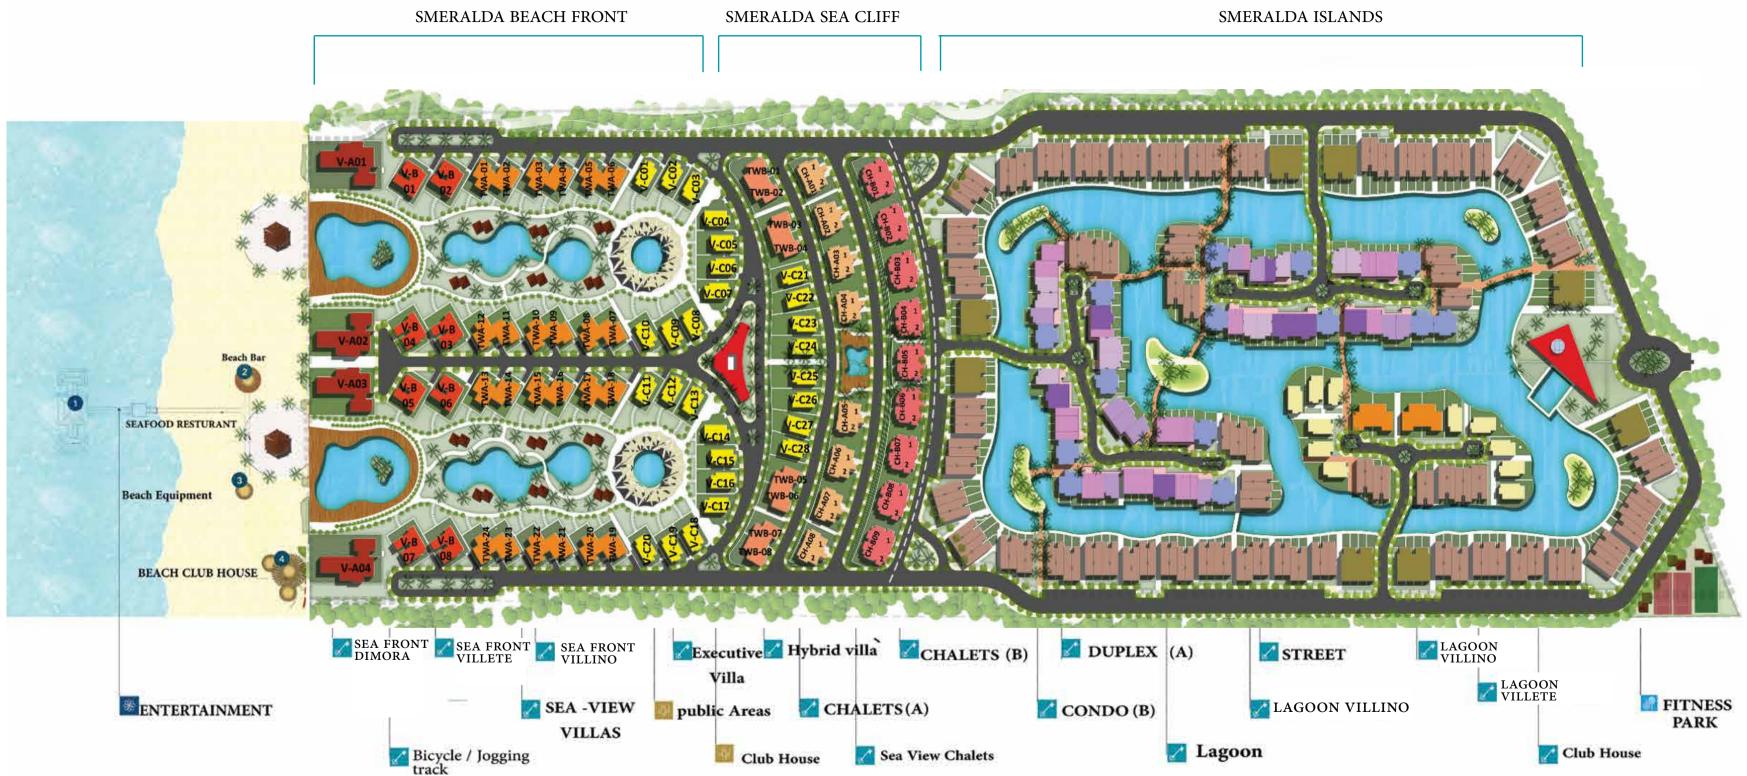

# MASTERPLAN

## CLEOPATRA LUXURY RESORT

- TOTAL AREA 175.074 M2 41.7 Acres
- # Hotel Resort 5 STAR
- Total Capacity 346 Rooms in different types
- · There are arena- kids club-snacks bar-gym -spa-club lounge relex pool -animation pools- salty pool-kids club pool

### SMERALDA BAY-MARSA MATROUH

## Main Information

- · length of SMERALDA&LUXURY RESORT beach 511 M
- TOTAL AREA 222500 m2 ach Road Dept Depth 814 M A percent of footprint 19.5% BEACH 130M 992M 276M A percent of Landscape area 52% CHFF 412M 883M 107M No, of swimming pools/ Lagoons 14 ISLAND 513M 455M 429M Depth of the heach 130 M
- BUILDINGS Villa (A) > Villa (B) Hybrid villa # Executive Villa 5 CHALET (A)

6 CHALET (B)

| 7 DUPLEX/ CONDO (A) |
|---------------------|
| 8 TOWN HOUSES       |
| 9 CONDO (B-C-D-E-F) |
| 10 Executive Villa  |
| 11 Hybrid villa     |
| 12 CABANAS          |

## PUBLIC AREAS

CLUB HOUSE Retail Shops KIDS CLUB WELLNESS SPA RESTAURANTS & CAFES

Swimming Pools Lounges Gym

### ENTERTAINMENTS 義

1 FLOATING RESTAURANT & LOUNGE 4 BEACH CLUB HOUSE 2 BEACH BAR 5 Lagoons / Swimming Pools 3 BEACH PARK

- **3 GENERATOR PLANT**
- # MAINTENANCE SHOPS

SMERALDA BAYS OFFERS THE WIDEST RANGE OF UNITS AREAS AVAILABLE IN THE NORTH COAST, FROM FUNCTIONAL AND SMART 45 SQM CONDOS TO 500 SQM BEACH FRONT LUXURY VILLAS, ALL WITH PRIVATE SEA VIEW, LAGOON VIEW, GARDENS AND GREEN AREA, SWIMMING POOLS, WALKING PATHS ACROSS LAVISH GREEN AND BLUE WATERS. It'S A 4TH GENERATION RESORT IN TERMS OF FACILITIES WITH A STRONG SENSE AND ENGAGEMENT WITH NATURE FEATURING : DESIGNS INSPIRED FROM NATURE PANORAMIC SEA VIEW FROM UNITS SMART HOMES ECO- FRIENDLY RESORT