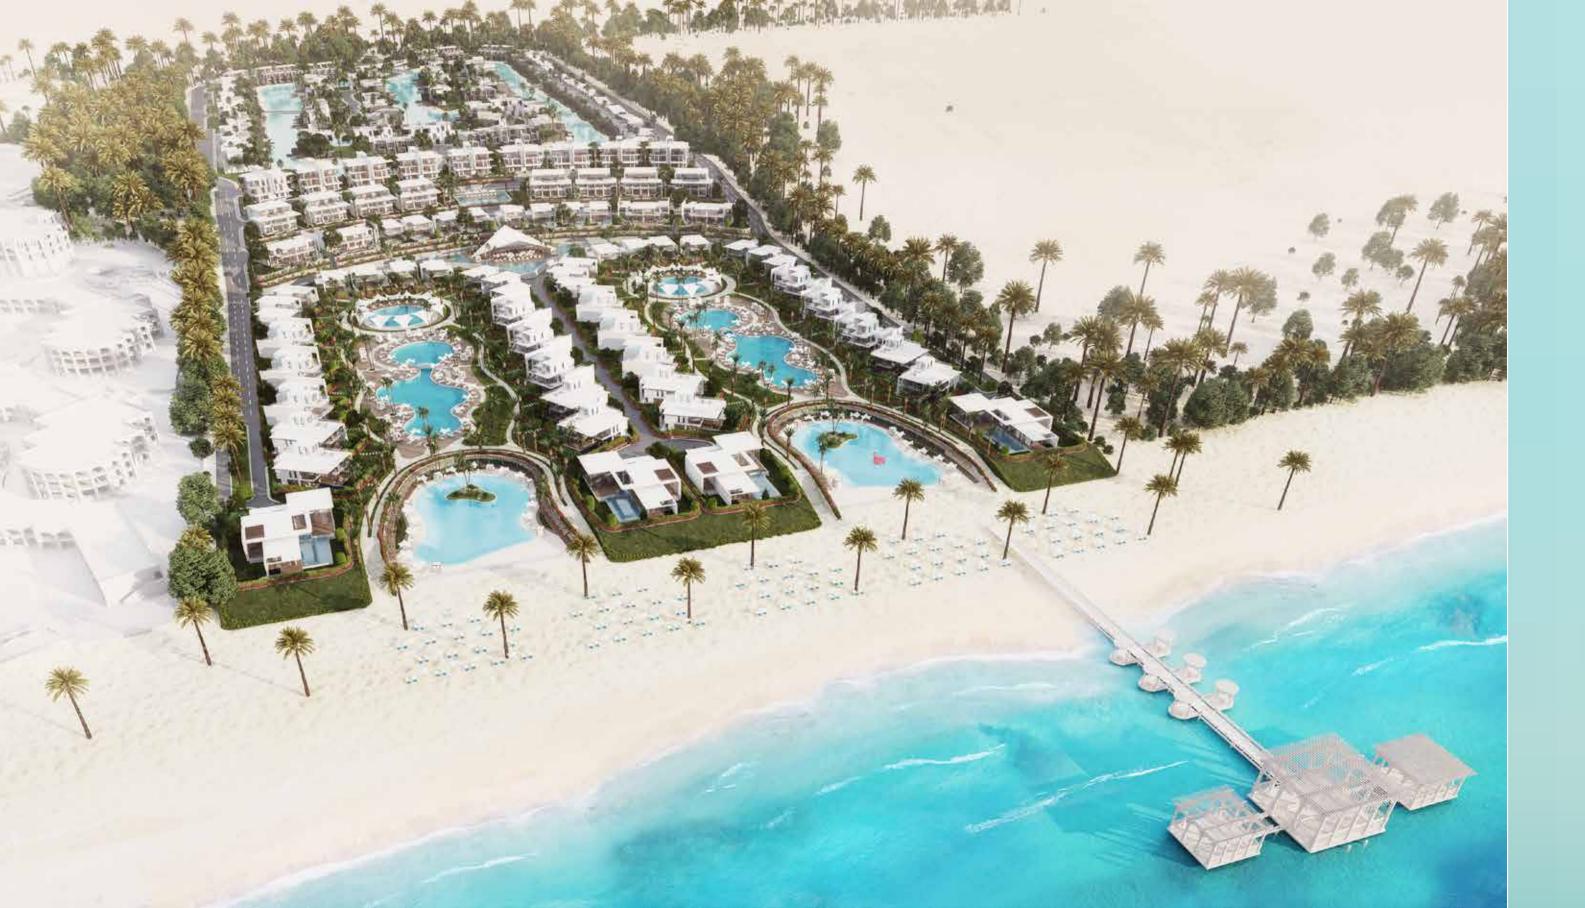

# MASTERPLAN

## CLEOPATRA LUXURY RESORT

- TOTAL AREA 175.074 M2 41.7 Acres
- # Hotel Resort 5 STAR
- Total Capacity 346 Rooms in different types
- · There are arena- kids club-snacks bar-gym -spa-club lounge relex pool -animation pools- salty pool-kids club pool

## Main Information

- · length of SMERALDA&LUXURY RESORT beach 511 M
- TOTAL AREA 222500 m2 ach Road Dept Depth 814 M A percent of footprint 19.5% BEACH 130M 992M 276M A percent of Landscape area 52% CHFF 412M 883M 107M No, of swimming pools/ Lagoons 14 ISLAND 513M 455M 429M Depth of the heach 130 M
- BUILDINGS Villa (A) > Villa (B) Hybrid villa # Executive Villa 5 CHALET (A)

## PUBLIC AREAS

CLUB HOUSE Retail Shops KIDS CLUB WELLNESS SPA RESTAURANTS & CAFES

Swimming Pools Lounges Gym

### ENTERTAINMENTS 義

1 FLOATING RESTAURANT & LOUNGE 4 BEACH CLUB HOUSE 2 BEACH BAR 5 Lagoons / Swimming Pools 3 BEACH PARK

- **3 GENERATOR PLANT**
- # MAINTENANCE SHOPS

SMERALDA BAYS OFFERS THE WIDEST RANGE OF UNITS AREAS AVAILABLE IN THE NORTH COAST, FROM FUNCTIONAL AND SMART 45 SQM CONDOS TO 500 SQM BEACH FRONT LUXURY VILLAS, ALL WITH PRIVATE SEA VIEW, LAGOON VIEW, GARDENS AND GREEN AREA, SWIMMING POOLS, WALKING PATHS ACROSS LAVISH GREEN AND BLUE WATERS. It'S A 4TH GENERATION RESORT IN TERMS OF FACILITIES WITH A STRONG SENSE AND ENGAGEMENT WITH NATURE FEATURING : DESIGNS INSPIRED FROM NATURE PANORAMIC SEA VIEW FROM UNITS SMART HOMES ECO- FRIENDLY RESORT