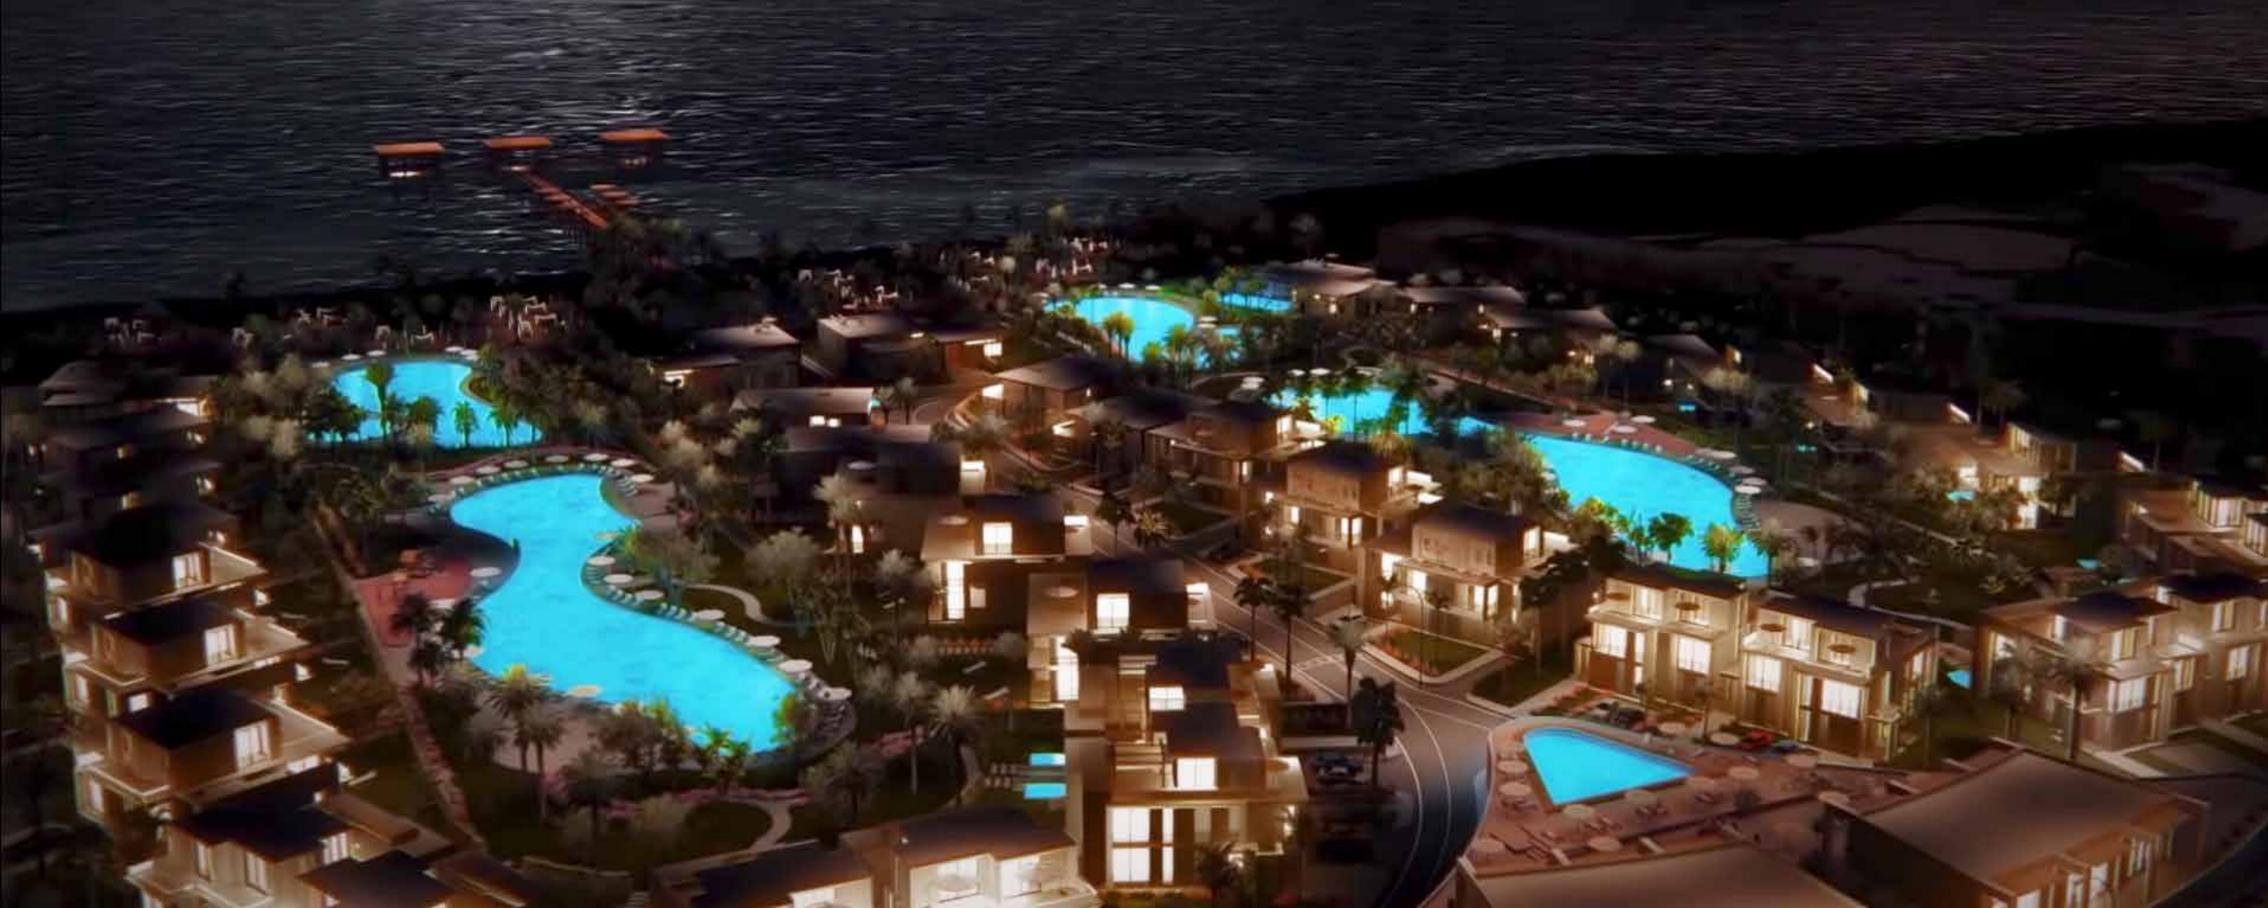

# MASTERPLAN

## CLEOPATRA LUXURY RESORT

- TOTAL AREA 175.074 M2 41.7 Acres
- # Hotel Resort 5 STAR
- Total Capacity 346 Rooms in different types
- · There are arena- kids club-snacks bar-gym -spa-club lounge relex pool -animation pools- salty pool-kids club pool

## Main Information

- · length of SMERALDA&LUXURY RESORT beach 511 M
- TOTAL AREA 222500 m2 ach Road Dept Depth 814 M A percent of footprint 19.5% BEACH 130M 992M 276M A percent of Landscape area 52% CHFF 412M 883M 107M No, of swimming pools/ Lagoons 14 ISLAND 513M 455M 429M Depth of the heach 130 M
- BUILDINGS Villa (A) > Villa (B) Hybrid villa # Executive Villa 5 CHALET (A)