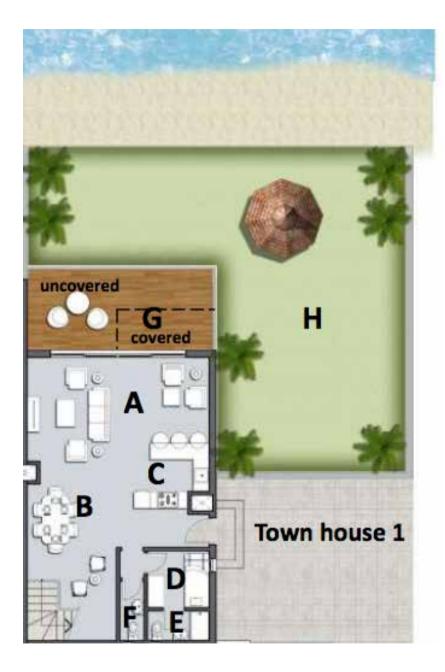

LAGOON FLOATING VILLINO - B

## TOTAL B.U.A 175 m2

| A<br>B<br>C<br>D<br>E<br>F<br>G<br>H<br>I<br>J<br>K<br>L<br>M | Entrance<br>Dinning\reception<br>Kitchen<br>Toilet<br>Terrace<br>Garage<br>Bedroom<br>Bedroom<br>M.Bedroom<br>Bathroom<br>Dressing<br>Bathroom<br>Terrace | 2.00x3.50<br>4.60x8.60<br>2.50x3.35<br>1.30x1.80<br>3.45x2.60<br>4.60x4.55<br>4.60x4.35<br>3.20x3.10<br>3.30x3.35<br>1.75x1.90<br>1.40x2.05<br>1.80x2.65<br>3.35x1.00 |
|---------------------------------------------------------------|-----------------------------------------------------------------------------------------------------------------------------------------------------------|-----------------------------------------------------------------------------------------------------------------------------------------------------------------------|
| Μ                                                             | Terrace                                                                                                                                                   | 3.35x1.00                                                                                                                                                             |
| Ν                                                             | terrace                                                                                                                                                   | 1.15x1.50                                                                                                                                                             |
|                                                               |                                                                                                                                                           |                                                                                                                                                                       |