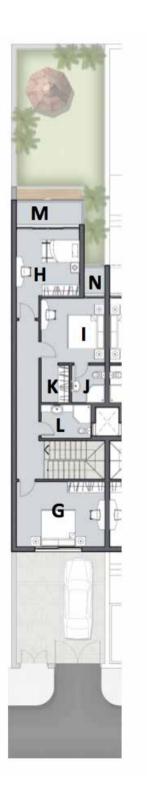

# LAGOON FLOATING VILLINO - E

## Total B.U.A : 82 + 82 + 21 = 185 m2

## Ground floor : 82 m2

| А | Living         | 6.70x3.15         |
|---|----------------|-------------------|
| В | Dinning        | 3.30x3.30         |
| С | Kitchen        | 2.80x2.40         |
| D | Nanny          | 2.30x2.00         |
| Е | Bathroom       | 2.30x1.10         |
| F | Bathroom       | 0.90x2.20         |
| G | Terrace        | 6.85x2.50         |
| Н | Private graden | 130m <sup>2</sup> |

## First floor : 82 m2

| А | Living    | 3.30x3.60 |
|---|-----------|-----------|
| В | Bedroom   | 3.30x2.75 |
| С | Bathroom  | 2.10x1.70 |
| D | M.Bedroom | 3.30x3.70 |
| Е | Bathroom  | 2.10x1.70 |
| F | Terrace   | 3.45x1.20 |
| G | Bedroom   | 3.30x3.20 |
| Н | Bathroom  | 2.10x1.70 |

## Second floor : 21 m2

| А | Living   | 3.30x3.60        |
|---|----------|------------------|
| В | Bathroom | 3.30x2.75        |
| С | roof     | 50m <sup>2</sup> |