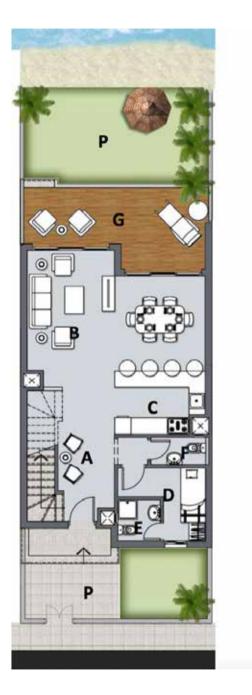

# LAGOON FLOATING VILLINO - C

## TOTAL B.U.A 195 m2

| А | Reception      | 3.10x2.50        |
|---|----------------|------------------|
| В | Living/Dinning | 6.30x5.30        |
| С | Kitchen        | 3.50x2.80        |
| D | Nanny          | 3.00x2.25        |
| Е | Bathroom       | 1.60x1.90        |
| F | Terrace        | 6.45x1.85        |
| G | Living         | 2.00x5.44        |
| Н | Bedroom        | 3.10x3.40        |
| 1 | Bathroom       | 1.50x1.90        |
| J | Bedroom        | 3.10x3.20        |
| К | Bathroom       | 2.00x1.60        |
| L | Terrace        | 1.35x1.00        |
| Μ | M.Bedroom      | 3.10x2.95        |
| Ν | Bathroom       | 2.00x1.50        |
| 0 | Terrace        | 1.00x3.00        |
| Р | Bedroom        | 3.10x2.95        |
| Q | Bathroom       | 1.90x1.50        |
| R | Living         | 1.80x4.55        |
| S | Bathroom       | 2.60x1.00        |
| T | Roof           | 65m <sup>2</sup> |
|   |                |                  |