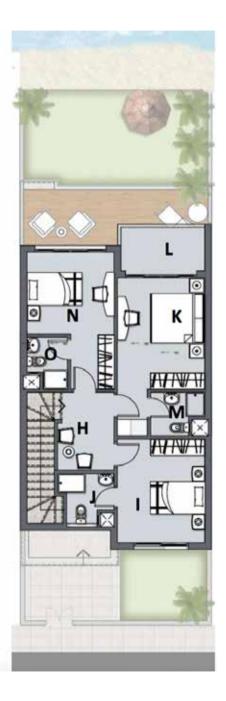

## TOTAL B.U.A 150 m2

| <ul> <li>A Reception</li> <li>B Living/Dinning</li> <li>C Kitchen</li> <li>D Nanny</li> <li>E Bathroom</li> <li>F Bathroom</li> <li>G Terrace</li> <li>H Living</li> <li>I Bedroom</li> <li>J Bathroom</li> <li>K M.Bedroom</li> <li>L Terrace</li> <li>M Bathroom</li> <li>N Bedroom</li> <li>N Bedroom</li> <li>N Bedroom</li> <li>N Bedroom</li> <li>P Private graden</li> </ul> | 2.10x3.20<br>6.50x4.40<br>3.30x2.30<br>1.50x2.70<br>1.50x1.55<br>2.10x1.00<br>6.70x1.50<br>2.05x2.85<br>3.00x3.80<br>2.05x1.95<br>3.20x4.10<br>3.05x1.60<br>2.00x1.60<br>3.20x3.00<br>59m <sup>2</sup> |
|-------------------------------------------------------------------------------------------------------------------------------------------------------------------------------------------------------------------------------------------------------------------------------------------------------------------------------------------------------------------------------------|--------------------------------------------------------------------------------------------------------------------------------------------------------------------------------------------------------|
|-------------------------------------------------------------------------------------------------------------------------------------------------------------------------------------------------------------------------------------------------------------------------------------------------------------------------------------------------------------------------------------|--------------------------------------------------------------------------------------------------------------------------------------------------------------------------------------------------------|