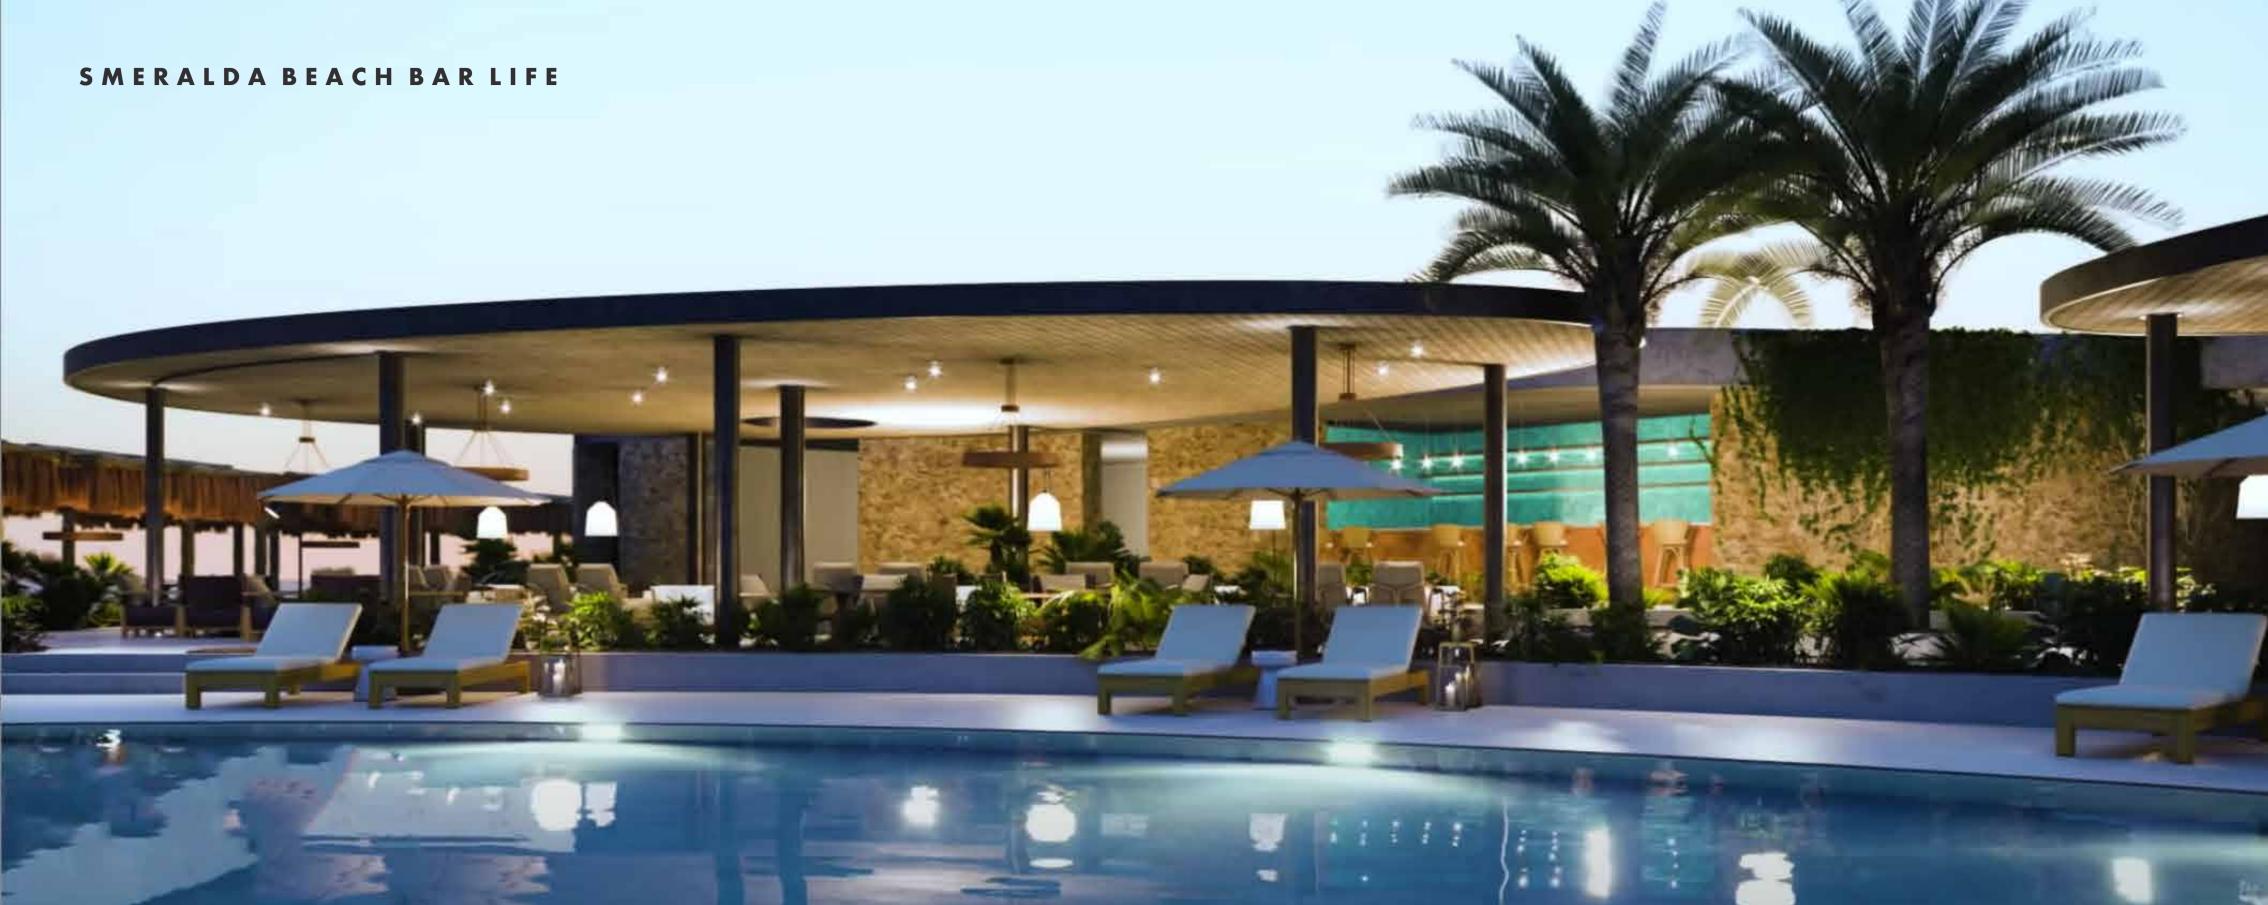

### ENTERTAINMENTS 義

1 FLOATING RESTAURANT & LOUNGE 4 BEACH CLUB HOUSE 2 BEACH BAR 5 Lagoons / Swimming Pools 3 BEACH PARK

- **3 GENERATOR PLANT**
- # MAINTENANCE SHOPS

SMERALDA BAYS OFFERS THE WIDEST RANGE OF UNITS AREAS AVAILABLE IN THE NORTH COAST, FROM FUNCTIONAL AND SMART 45 SQM CONDOS TO 500 SQM BEACH FRONT LUXURY VILLAS, ALL WITH PRIVATE SEA VIEW, LAGOON VIEW, GARDENS AND GREEN AREA, SWIMMING POOLS, WALKING PATHS ACROSS LAVISH GREEN AND BLUE WATERS. It'S A 4TH GENERATION RESORT IN TERMS OF FACILITIES WITH A STRONG SENSE AND ENGAGEMENT WITH NATURE FEATURING : DESIGNS INSPIRED FROM NATURE PANORAMIC SEA VIEW FROM UNITS SMART HOMES ECO- FRIENDLY RESORT