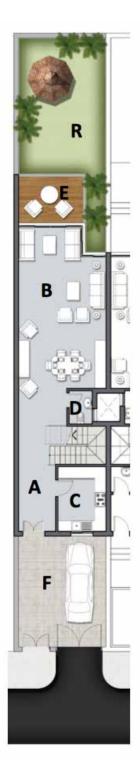

# LAGOON FLOATING VILLINO - A

## TOTAL B.U.A 195 m2

| ^ | Entrenes              | 2 00.2 50         |
|---|-----------------------|-------------------|
| A | Entrance              | 2.00x3.50         |
| В | Dinning\reception     | 4.60x8.60         |
| С | Kitchen               | 2.50x3.35         |
| D | Toilet                | 1.30x1.80         |
| E | Terrace               | 3.45x2.60         |
| F | Garage                | 4.60x4.55         |
| G | Bedroom               | 4.60x4.35         |
| Н | Bedroom               | 3.20x3.10         |
| 1 | M.Bedroom             | 3.30x3.35         |
| J | Bathroom              | 1.75x1.90         |
| Κ | Dressing              | 1.40x2.05         |
| L | Bathroom              | 1.80x2.65         |
| Μ | Terrace               | 3.35x1.00         |
| Ν | terrace               | 1.15x1.50         |
| 0 | Living                | 4.00x4.25         |
| Р | bathroom              | 1.15x2.25         |
| Q | terrace+Jacuzzi       | 49 m <sup>2</sup> |
| R | Greens Variable areas |                   |