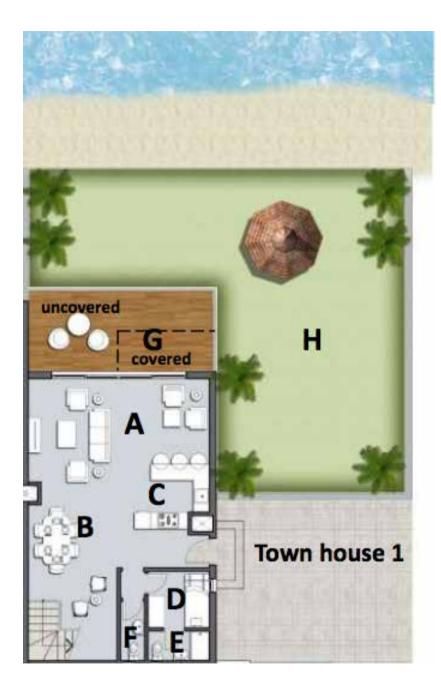

# LAGOON FLOATING VILLINO - A

## TOTAL B.U.A 195 m2

| ^ | Entrenes              | 2 00.2 50         |
|---|-----------------------|-------------------|
| A | Entrance              | 2.00x3.50         |
| В | Dinning\reception     | 4.60x8.60         |
| С | Kitchen               | 2.50x3.35         |
| D | Toilet                | 1.30x1.80         |
| E | Terrace               | 3.45x2.60         |
| F | Garage                | 4.60x4.55         |
| G | Bedroom               | 4.60x4.35         |
| Н | Bedroom               | 3.20x3.10         |
| 1 | M.Bedroom             | 3.30x3.35         |
| J | Bathroom              | 1.75x1.90         |
| Κ | Dressing              | 1.40x2.05         |
| L | Bathroom              | 1.80x2.65         |
| Μ | Terrace               | 3.35x1.00         |
| Ν | terrace               | 1.15x1.50         |
| 0 | Living                | 4.00x4.25         |
| Р | bathroom              | 1.15x2.25         |
| Q | terrace+Jacuzzi       | 49 m <sup>2</sup> |
| R | Greens Variable areas |                   |