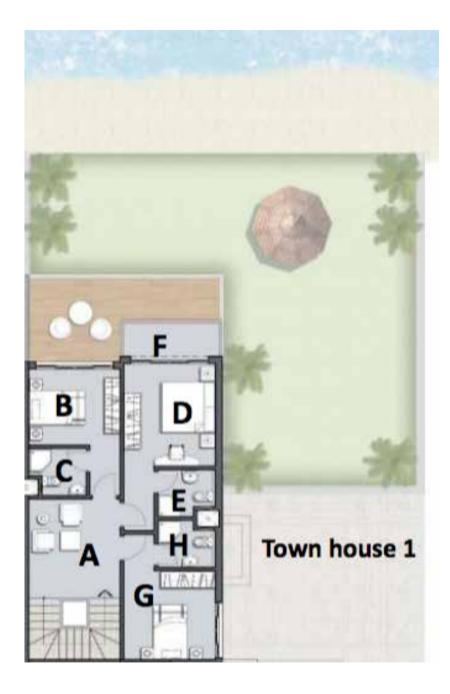

# LAGOON FLOATING VILLINO - A

## TOTAL B.U.A 195 m2

| ^ | Entrenes              | 2 00.2 50         |
|---|-----------------------|-------------------|
| A | Entrance              | 2.00x3.50         |
| В | Dinning\reception     | 4.60x8.60         |
| С | Kitchen               | 2.50x3.35         |
| D | Toilet                | 1.30x1.80         |
| E | Terrace               | 3.45x2.60         |
| F | Garage                | 4.60x4.55         |
| G | Bedroom               | 4.60x4.35         |
| Н | Bedroom               | 3.20x3.10         |
| 1 | M.Bedroom             | 3.30x3.35         |
| J | Bathroom              | 1.75x1.90         |
| Κ | Dressing              | 1.40x2.05         |
| L | Bathroom              | 1.80x2.65         |
| Μ | Terrace               | 3.35x1.00         |
| Ν | terrace               | 1.15x1.50         |
| 0 | Living                | 4.00x4.25         |
| Р | bathroom              | 1.15x2.25         |
| Q | terrace+Jacuzzi       | 49 m <sup>2</sup> |
| R | Greens Variable areas |                   |