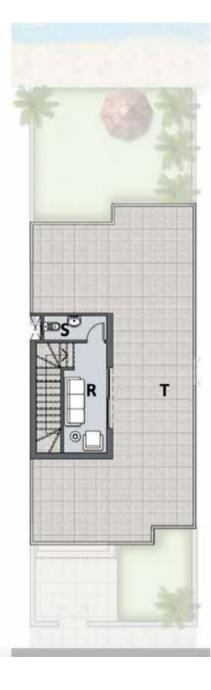

## TOTAL B.U.A 195 m2

| А | Reception      | 3.10x2.50        |
|---|----------------|------------------|
| В | Living/Dinning | 6.30x5.30        |
| С | Kitchen        | 3.50x2.80        |
| D | Nanny          | 3.00x2.25        |
| Е | Bathroom       | 1.60x1.90        |
| F | Terrace        | 6.45x1.85        |
| G | Living         | 2.00x5.44        |
| Н | Bedroom        | 3.10x3.40        |
| 1 | Bathroom       | 1.50x1.90        |
| J | Bedroom        | 3.10x3.20        |
| К | Bathroom       | 2.00x1.60        |
| L | Terrace        | 1.35x1.00        |
| Μ | M.Bedroom      | 3.10x2.95        |
| Ν | Bathroom       | 2.00x1.50        |
| 0 | Terrace        | 1.00x3.00        |
| Р | Bedroom        | 3.10x2.95        |
| Q | Bathroom       | 1.90x1.50        |
| R | Living         | 1.80x4.55        |
| S | Bathroom       | 2.60x1.00        |
| T | Roof           | 65m <sup>2</sup> |
|   |                |                  |