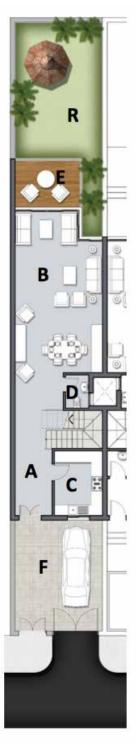

# LAGOON FLOATING VILLINO - A

## TOTAL B.U.A 195 m2

| ^ | Entrenes              | 2 00.2 50         |
|---|-----------------------|-------------------|
| A | Entrance              | 2.00x3.50         |
| В | Dinning\reception     | 4.60x8.60         |
| С | Kitchen               | 2.50x3.35         |
| D | Toilet                | 1.30x1.80         |
| E | Terrace               | 3.45x2.60         |
| F | Garage                | 4.60x4.55         |
| G | Bedroom               | 4.60x4.35         |
| Н | Bedroom               | 3.20x3.10         |
| 1 | M.Bedroom             | 3.30x3.35         |
| J | Bathroom              | 1.75x1.90         |
| Κ | Dressing              | 1.40x2.05         |
| L | Bathroom              | 1.80x2.65         |
| Μ | Terrace               | 3.35x1.00         |
| Ν | terrace               | 1.15x1.50         |
| 0 | Living                | 4.00x4.25         |
| Р | bathroom              | 1.15x2.25         |
| Q | terrace+Jacuzzi       | 49 m <sup>2</sup> |
| R | Greens Variable areas |                   |