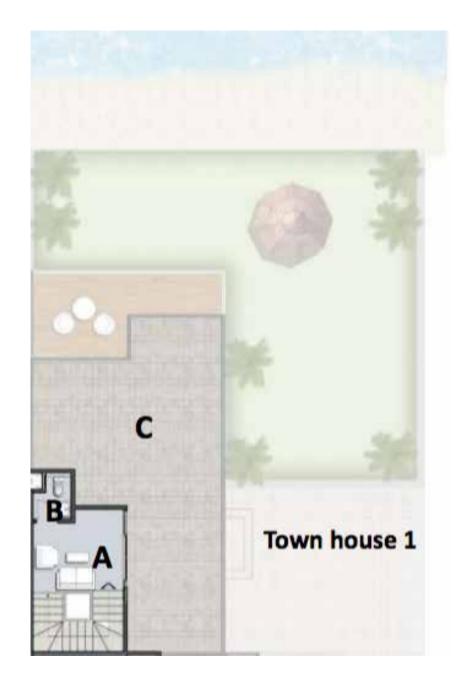

# LAGOON FLOATING VILLINO - C

## TOTAL B.U.A 195 m2

| А | Reception      | 3.10x2.50        |
|---|----------------|------------------|
| В | Living/Dinning | 6.30x5.30        |
| С | Kitchen        | 3.50x2.80        |
| D | Nanny          | 3.00x2.25        |
| Е | Bathroom       | 1.60x1.90        |
| F | Terrace        | 6.45x1.85        |
| G | Living         | 2.00x5.44        |
| Н | Bedroom        | 3.10x3.40        |
| 1 | Bathroom       | 1.50x1.90        |
| J | Bedroom        | 3.10x3.20        |
| К | Bathroom       | 2.00x1.60        |
| L | Terrace        | 1.35x1.00        |
| Μ | M.Bedroom      | 3.10x2.95        |
| Ν | Bathroom       | 2.00x1.50        |
| 0 | Terrace        | 1.00x3.00        |
| Р | Bedroom        | 3.10x2.95        |
| Q | Bathroom       | 1.90x1.50        |
| R | Living         | 1.80x4.55        |
| S | Bathroom       | 2.60x1.00        |
| T | Roof           | 65m <sup>2</sup> |
|   |                |                  |