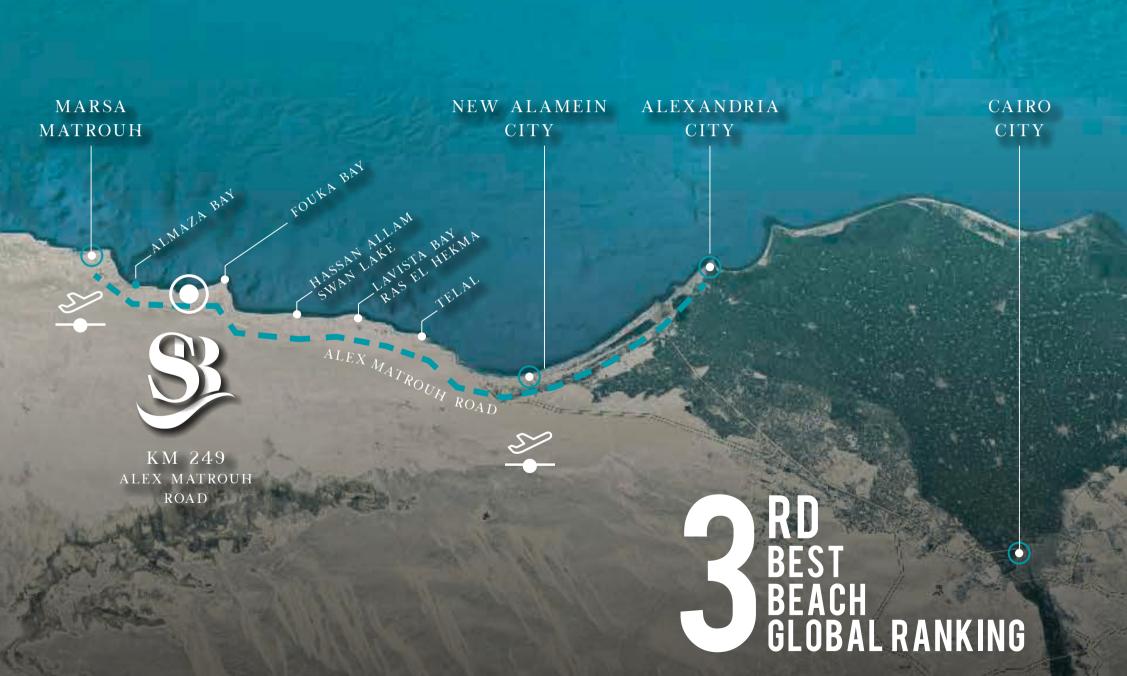

Marsa Matrouh *international airport is only 50 km* away and the highway connects to Alexandria and Cairo in few hours' drive.

Smeralda bay is the place where the dream of a *luxury escape* from the city is *possible, affordable and close to you,* every time you want.

# SMERALDA BAY DISTANCE

| * Marsa Matrouh Internation Airport | 50 km  |
|-------------------------------------|--------|
| * Marsa Matrouh City Center         | 70 km  |
| * Alexandria City Center            | 295 km |
| * El-Alamein International Airport  | 180 km |
| * Cairo City Center                 | 440 km |