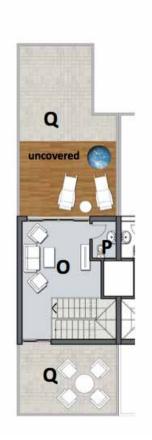

# LAGOON FLOATING VILLINO - A

## TOTAL B.U.A 195 m2

| ^ | Entrenes              | 2 00.2 50         |
|---|-----------------------|-------------------|
| A | Entrance              | 2.00x3.50         |
| В | Dinning\reception     | 4.60x8.60         |
| С | Kitchen               | 2.50x3.35         |
| D | Toilet                | 1.30x1.80         |
| E | Terrace               | 3.45x2.60         |
| F | Garage                | 4.60x4.55         |
| G | Bedroom               | 4.60x4.35         |
| Н | Bedroom               | 3.20x3.10         |
| 1 | M.Bedroom             | 3.30x3.35         |
| J | Bathroom              | 1.75x1.90         |
| Κ | Dressing              | 1.40x2.05         |
| L | Bathroom              | 1.80x2.65         |
| Μ | Terrace               | 3.35x1.00         |
| Ν | terrace               | 1.15x1.50         |
| 0 | Living                | 4.00x4.25         |
| Р | bathroom              | 1.15x2.25         |
| Q | terrace+Jacuzzi       | 49 m <sup>2</sup> |
| R | Greens Variable areas |                   |