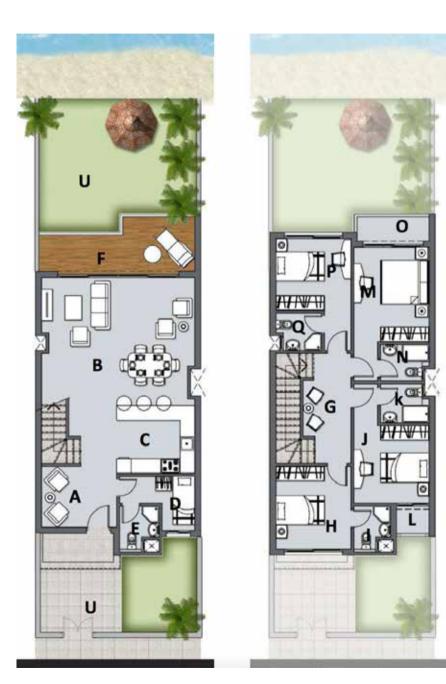

# LAGOON FLOATING VILLINO - C

## TOTAL B.U.A 195 m2

| А | Reception      | 3.10x2.50        |
|---|----------------|------------------|
| В | Living/Dinning | 6.30x5.30        |
| С | Kitchen        | 3.50x2.80        |
| D | Nanny          | 3.00x2.25        |
| Е | Bathroom       | 1.60x1.90        |
| F | Terrace        | 6.45x1.85        |
| G | Living         | 2.00x5.44        |
| Н | Bedroom        | 3.10x3.40        |
| 1 | Bathroom       | 1.50x1.90        |
| J | Bedroom        | 3.10x3.20        |
| К | Bathroom       | 2.00x1.60        |
| L | Terrace        | 1.35x1.00        |
| Μ | M.Bedroom      | 3.10x2.95        |
| Ν | Bathroom       | 2.00x1.50        |
| 0 | Terrace        | 1.00x3.00        |
| Р | Bedroom        | 3.10x2.95        |
| Q | Bathroom       | 1.90x1.50        |
| R | Living         | 1.80x4.55        |
| S | Bathroom       | 2.60x1.00        |
| T | Roof           | 65m <sup>2</sup> |
|   |                |                  |